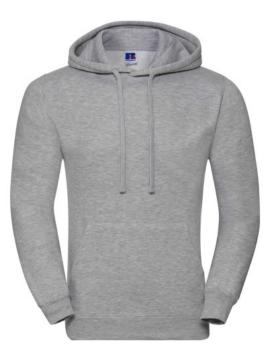

# **RUSSELL HOODED MEN'S SWEATSHIRT**

## Specification

RUSSELL hooded sweatshirt, kangaroo pocket front, straight cut for a modern look. 295 g / m2, 50% comb Ringspun cotton / 50% polyester evihirtsvet Oxford blue 2XL