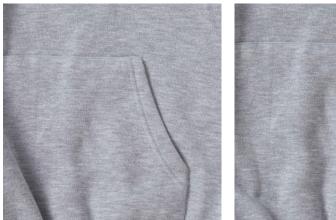

## Specification

RUSSELL hooded sweatshirt, kangaroo pocket front, straight cut for a modern look. 295 g / m2, 50% comb Ringspun cotton / 50% polyester evihirtsvet Oxford blue 2XL